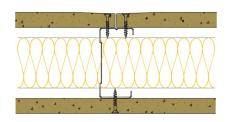

## PSHD70-B-63(50) - SPEEDLINE System Data Sheet - Version V1 (24-10-23)

SPEEDLINE 70mm Heavy Duty 'C' Stud Partition @600mm Ctrs, with BG Gyproc 15mm DuraLine each side, 50mm APR

## System Performance Breakdown

Fire Resistance: BS476 Part 22:1987: Test Ref & Date or Applied Ref & Report: Max Height: Thickness: Duty Grade: BS 5234: Part 2:1992: Sound Insulation:

60/60 Minutes (Integrity/Insulation). BTC 17435F - BRE Report P102396-1011A Refer to Speedline Specification Clause 102 mm. (At Base Track, Excluding Finishes) Severe - Annexes A-F 48 RwdB, Date Tested or Assessed Against - 29/06/2010