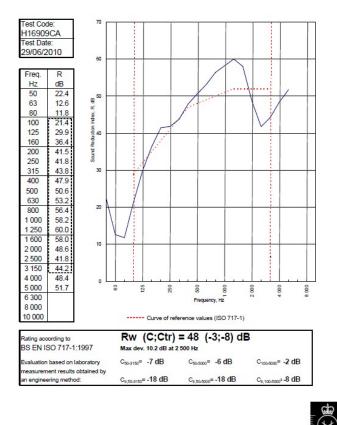

## System Performance Breakdown

Fire Resistance: BS476 Part 22:1987: Test Ref & Date or Applied Ref & Report: Max Height: Thickness: Duty Grade: BS 5234: Part 2:1992: Sound Insulation:

60/60 Minutes (Integrity/Insulation). BTC 17435F - BRE Report P102396-1011A Refer to Speedline Specification Clause 102 mm. (At Base Track, Excluding Finishes) Severe - Annexes A-F 48 RwdB, Date Tested or Assessed Against - 29/06/2010